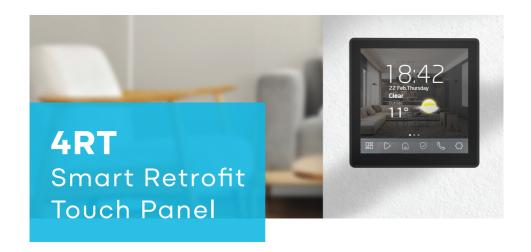

# Classic Design, Modern Intelligence

Effortlessly control your smart home and buildings with the Wi-Fi enabled Inspinia 4" Retrofit Touch Panel. This compact touchscreen blends modern wireless functionality with a classic design, providing seamless control for any environment.