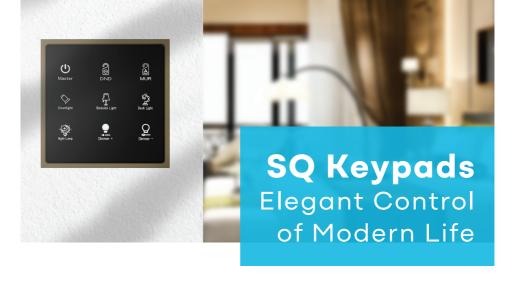

### Sleek Design, Powerful Performance

Experience seamless control with the INSPINIA SQ Keypads. This sleek, minimalist keypad enhances smart home and building automation with customizable touch-sensitive buttons for effortless management of lighting, climate, and more.