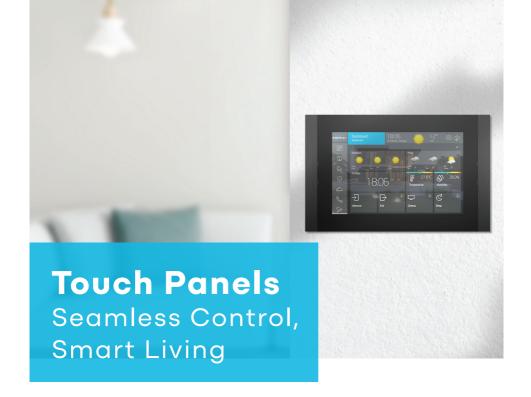

#### Intelligent, Stylish and Versatile

Transform your smart home or building with the INSPINIA Touch Panels. Designed for an effortless user experience, these premium touchscreens integrate seamlessly with automation platforms, delivering unparalleled functionality. INSPINIA Touch Panels are available in three different size options: 4", 8", and 10", providing flexibility for various installation needs.