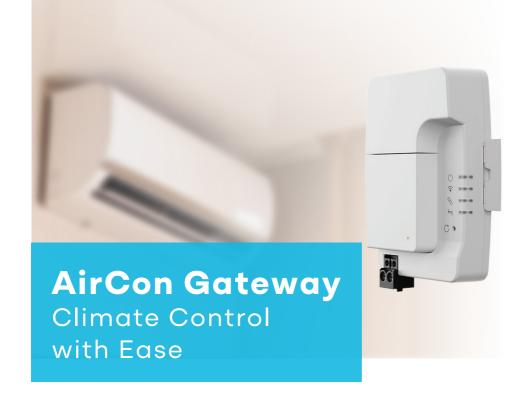

# **Heating & Cooling at** Your Fingertips

Effortlessly control AC / VRF indoor unit systems with INSPINIA AirCon Gateways, featuring Wi-Fi connectivity for seamless integration into smart home and building platforms, ensuring efficient climate management.