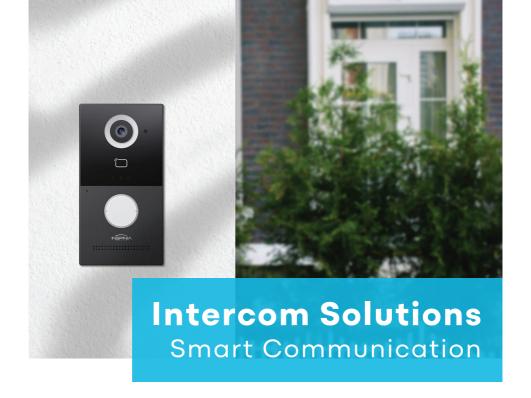

#### Stay Worry-Free, Wherever You Are

INSPINIA's intercom solutions are the key component of any smart building, using VOIP technology for efficient communication and access control. Each intercom unit-Single Button Outdoor, 4.3" Keypad Outdoor, or IP Security Console—automatically configures with its own IP address, eliminating the need for manual setup or a SIP server.

#### **Functions & Overview**

Ease of Use for All

Multi-Relay Support

Advanced Audio Features

Robust Connectivity 볶

Remote Control via SkyThings Products

High-Quality Video

Power Over Ethernet

Durable and Weather-Resistant