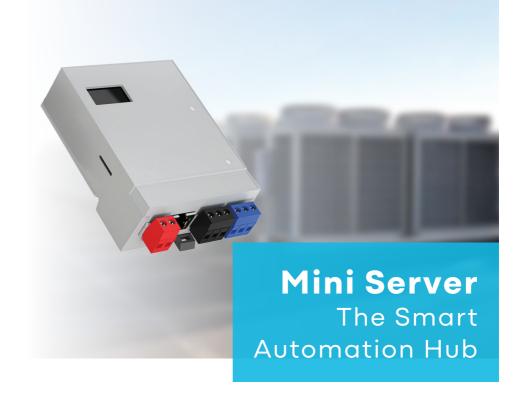

#### Unified VRF, BMS & Home Automation

Centralize control of your smart home and building systems with the Inpinia Mini Server. This powerful hub integrates seamlessly with automation platforms, offering reliable, efficient management for lighting, VRF, security, and more—all from one compact device.