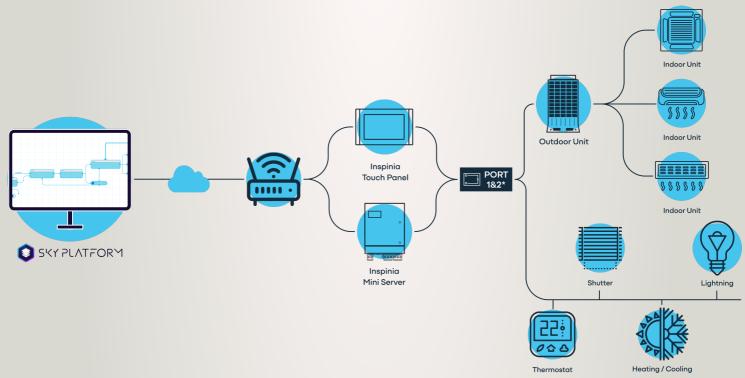

Supporting protocols like KNX, BACnet, Modbus, and more the platform ensures smooth communication between all subsystems, simplifying integration and management.

# **Connecting Systems for**

SkyPlatform is fully compatible with INSPINIA's range of smart devices, including the Touch Panels (INS4, INS8, INS10) and the Mini Server (MNSRV). This compatibility transforms SkyPlatform into a centralized hub for building automation, offering users intuitive and efficient control over a wide variety of systems. By connecting these devices, users can manage lighting, climate, and other smart solutions through a single, unified interface.

#### DIAGRAM

INSPINIA

#### **Compatible Protocols**