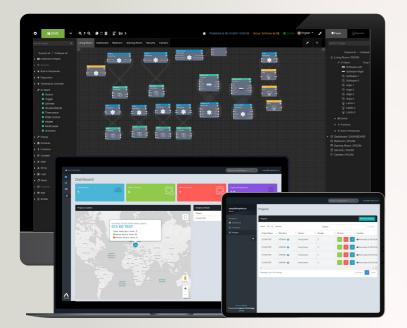

#### Your Gateway to Seamless Smart Control

SkyPlatform offers real-time access to system data and analytics through an intuitive interface, allowing for remote monitoring and control by connecting to the cloud.

#### Real-Time Monitoring and Proactive Control

<>

Stay updated in real-time with SkyPlatform's cloud-based monitoring, providing continuous insights into the status and performance of your devices and products. The platform enables users to track system operations, identify potential issues, and optimize performance from any location with an internet connection.