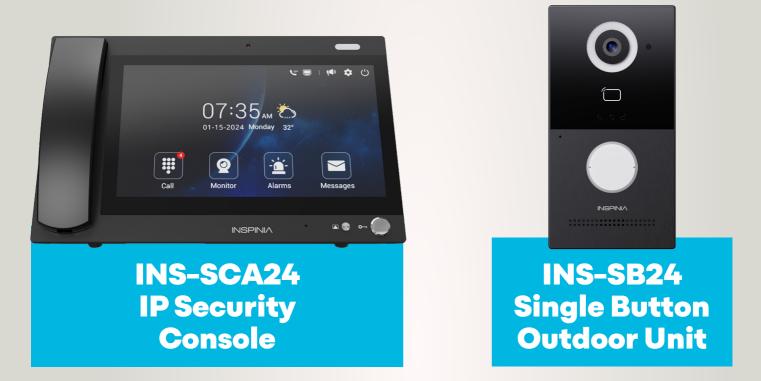

#### **IP Security Console**

Android System

#### Single Button Outdoor

**Power Options** 

Easy Installation