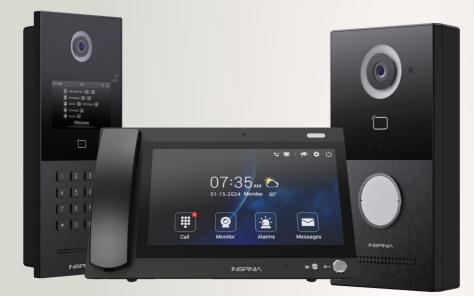

### Seamless Communication for Smart Buildings and Homes

INSPINIA's intercom solutions are the key component of any smart building, using VOIP technology for efficient communication and access control. Each intercom unit automatically configures with its own IP address, eliminating the need for manual setup or a SIP server.

# Mobile & Touch

INSPINIA's Touch Panels (INS4, INS8, INS10) and Mobile App offer an intuitive interface to manage your intercom system. With real-time communication, HD video, and touch control, you can easily answer calls, view feeds, and unlock doors. Seamlessly integrated with your smart home or building automation system, they provide centralized control for intercom.