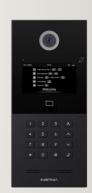

#### 4.3" Keypad Outdoor

Power Options

Built-In

Security Alarms

Ease of Use for All

Access Methods

Multiple