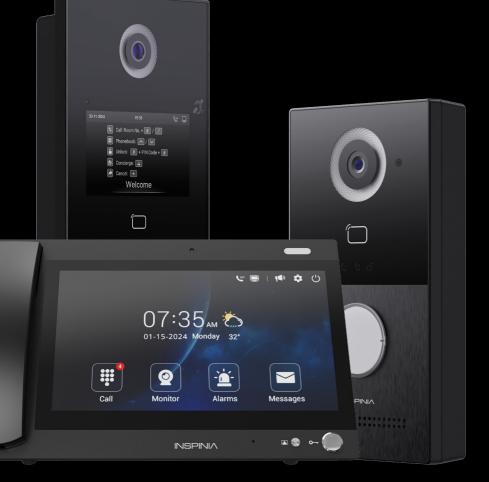

### Seamless Communication for Smart Buildings and Homes

INSPINIA's intercom solutions are the key component of any smart building, using VOIP technology for efficient communication and access control. Each intercom unit automatically configures with its own IP address, eliminating the need for manual setup or a SIP server.

# Mobile & Touch

INSPINIA's Touch Panels (INS4, INS8, INS10) and Mobile App offer an intuitive interface to manage your intercom system. With real-time communication, HD video, and touch control, you can easily answer calls, view feeds, and unlock doors. Seamlessly integrated with your smart home or building automation system, they provide centralized control for intercom.