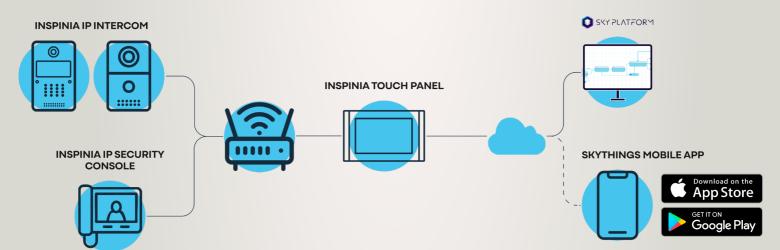

ly configures with its own IP address, eliminating the need for manual setup or a SIP server.

C

18:06

# Mobile & Touch

INSPINIA's Touch Panels (INS4, INS8, INS10) and Mobile App offer an intuitive interface to manage your intercom system. With real-time communication, HD video, and touch control, you can easily answer calls, view feeds, and unlock doors. Seamlessly integrated with your smart home or building automation system, they provide centralized control for intercom.

INSPIRATION FOR YOUR LIVING SPACE



#### **IP Security Console**





Android System









#### Single Button Outdoor













**Power Options** 



Easy Installation



#### 4.3" Keypad Outdoor







Power Options

Built-In

Security Alarms



Ease of Use for All

Access Methods

Multiple



#### DIAGRAM



**INSPINIA** 

#### **Compatible Protocols**

KNX
INELS
I

#### About Us

INSPINIA Technology is a leader in smart home and building automation, offering cutting-edge solutions that enhance comfort, security, and energy efficiency. We specialize in designing user-friendly products such as touch panels, gateways, servers, and add-ons for seamless integration with AC Systems and BUS protocols. Our mission is to improve everyday living and working environments by providing intuitive, reliable technology that empowers users to control and automate various functions from one central platform. Committed to innovation and customer satisfaction, INSPINIA sets the standard for excellence in smart automation worldwide.

#### INSPIRATION FOR YOUR LIVING SPACE