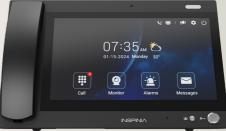

# Mobile & Touch

INSPINIA's Touch Panels (INS4, INS8, INS10) and Mobile App offer an intuitive interface to manage your intercom system. With real-time communication, HD video, and touch control, you can easily answer calls, view feeds, and unlock doors. Seamlessly integrated with your smart home or building automation system, they provide centralized control for intercom.

#### **IP Security Console**

Android System