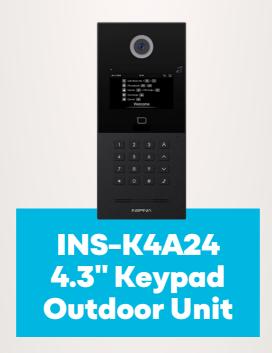

#### 4.3" Keypad Outdoor

Power Options

Built-In

Security Alarms

Ease of Use for All

Access Methods

Multiple