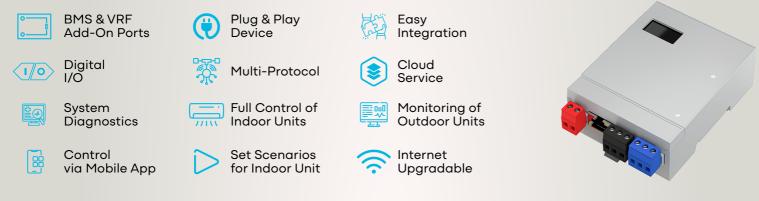

#### Ultra Smart Features with Cloud Power

Transform your living space with the Inspinia Mini Server, the heart of your smart home & building. This compact yet powerful device is designed to seamlessly integrate with various protocol systems, providing unparalleled control and efficiency.