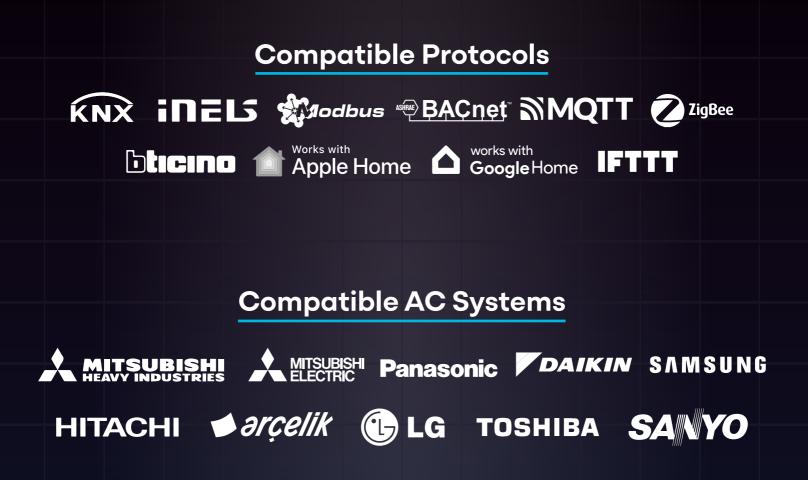

sed platform enables you to monitor, adjust, and optimize your AC systems, lighting, security, access control, and more—all from one easy-to-use interface. Whether managing a smart home or a complex commercial building, you can tailor automation to your needs, creating custom schedules, optimizing energy efficiency, and staying informed with real-time alerts.



#### INSPIRATION FOR YOUR LIVING SPACE





#### **Mini Server**



#### Ultra Smart Features with Cloud Power

Transform your living space with the Inspinia Mini Server, the heart of your smart home & building. This compact yet powerful device is designed to seamlessly integrate with various protocol systems, providing unparalleled control and efficiency.



\*check our compatible brands

#### INSPIRATION FOR YOUR LIVING SPACE





#### About Us

INSPINIA Technology is a leader in smart home and building automation, offering cutting-edge solutions that enhance comfort, security, and energy efficiency. We specialize in designing user-friendly products such as touch panels, gateways, servers, and add-ons for seamless integration with AC Systems and BUS protocols. Our mission is to improve everyday living and working environments by providing intuitive, reliable technology that empowers users to control and automate various functions from one central platform. Committed to innovation and customer satisfaction, INSPINIA sets the standard for excellence in smart automation worldwide.

#### INSPIRATION FOR YOUR LIVING SPACE