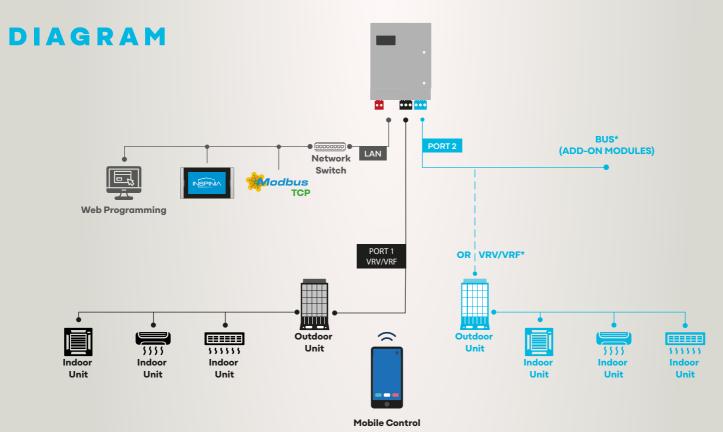

### Integrate VRF to BMS & Home

Seamlessly integrate VRF systems with Building Management Systems (BMS) and home automation for enhanced control and efficiency. Manage HVAC performance, monitor energy usage, and set schedules from a single platform, ensuring optimal comfort and cost savings. INSPINIA Mini Server allows for centralized control, real-time monitoring, and automated adjustments, tailored to both residential and commercial spaces.