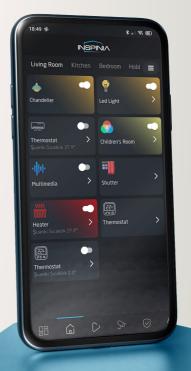

# Mobile

The INSPINIA mobile app allows users to control all functions of the INSPINIA Panel remotely by simply scanning a QR code and pairing the devices. The app provides access to essential features such as home automation, security, camera monitoring, scenarios, intercom, and all other functions available on the touch panel.