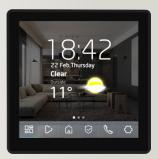

# Stunning design, unique experience

INSPINIA is a combination of industrial standard technology, smart software, electronic engineering with precisely manufactured materials. Inspinia Touch Panels have 3 different size options as 4", 8" and 10".

#### Touch Panels 8" & 10"

5 Point Multi Touch

POE Gigabit Ethernet

2x 2W Speakers

Temperature Sensor

Humidity Sensor

Microphone

5x Digital Input 2x Digital Output