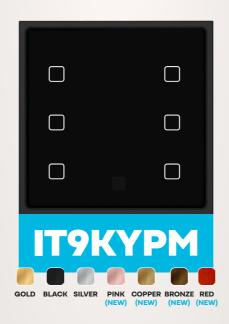

#### Keypad & 4" Touch Panel

4" IPS CTP

1 Digital Input 1 Digital Output

POE Ethernet

1x Extension Add-On Ports

#### 4" Retrofit Touch Panel

4" IPS CTP

Ambient Light (Side RGB Leds)

2x 1W Speaker

2x Mems Microphone

Haptic Feedback

Temperature Sensor

Humidity Sensor

2.4 GHz Antenna