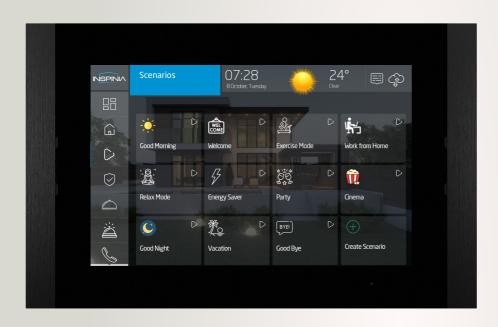

#### Ingenious Scenarios

Inspinia allows end-users to create their own scenarios according to the daily schedule without any programming skills or integrator's help. Just enter scenarios page on your touch-panel and start creating them. With scenario it's possible to define initial state of controllers, set alarm, status and create single-time or weekly schedules to run.