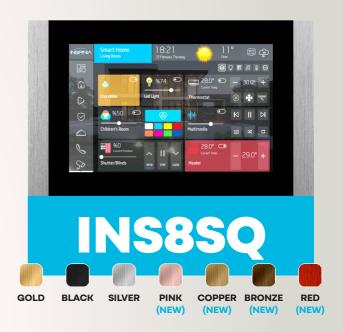

#### Touch Panels 8" & 10"

5 Point Multi Touch

POE Gigabit Ethernet

2x 2W Speakers

Temperature Sensor

Humidity Sensor

Microphone

5x Digital Input 2x Digital Output

2x Extension Add-On Ports

cloud

2.4 GHz Antenna