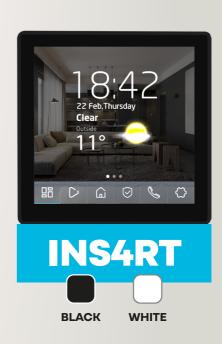

# Stunning design, unique experience

INSPINIA is a combination of industrial standard technology, smart software, electronic engineering with precisely manufactured materials. Inspinia Touch Panels have 3 different size options as 4", 8" and 10".