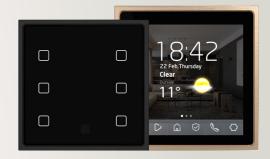

# Stunning design, unique experience

INSPINIA is a combination of industrial standard technology, smart software, electronic engineering with precisely manufactured materials. Inspinia Touch Panels have 3 different size options as 4", 8" and 10".

#### Keypad & 4" Touch Panel

4" IPS CTP

1 Digital Input 1 Digital Output

POE Ethernet

1x Extension Add-On Ports

#### 4" Retrofit Touch Panel

4" IPS CTP

Ambient Light (Side RGB Leds)

2x 1W Speaker

2x Mems Microphone

Haptic Feedback

Temperature Sensor

Humidity Sensor