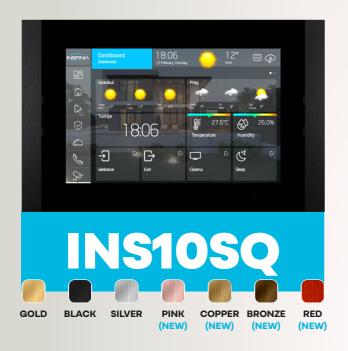

#### Touch Panels 8" & 10"

5 Point Multi Touch

POE Gigabit Ethernet

2x 2W Speakers

Temperature Sensor

Humidity Sensor

Microphone

5x Digital Input 2x Digital Output

2x Extension Add-On Ports

cloud

2.4 GHz Antenna