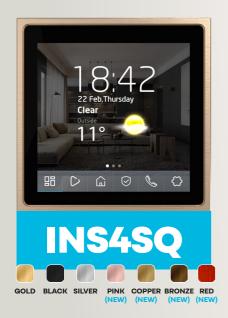

#### Keypad & 4" Touch Panel

4" IPS CTP

1 Digital Input 1 Digital Output

POE Ethernet

1x Extension Add-On Ports

#### 4" Retrofit Touch Panel

4" IPS CTP

Ambient Light (Side RGB Leds)

2x 1W Speaker

2x Mems Microphone

Haptic Feedback

Temperature Sensor

Humidity Sensor

2.4 GHz Antenna