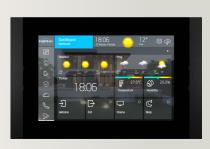

# Stunning design, unique experience

INSPINIA is a combination of industrial standard technology, smart software, electronic engineering with precisely manufactured materials. Inspinia Touch Panels have 3 different size options as 4", 8" and 10".

#### Ingenious Scenarios

Inspinia allows end-users to create their own scenarios according to the daily schedule without any programming skills or integrator's help. Just enter scenarios page on your touch-panel and start creating them. With scenario it's possible to define initial state of controllers, set alarm, status and create single-time or weekly schedules to run.

#### Touch Panels 8" & 10"

5 Point Multi Touch

POE Gigabit Ethernet

2x 2W Speakers

Temperature Sensor

Humidity Sensor

Microphone

5x Digital Input 2x Digital Output