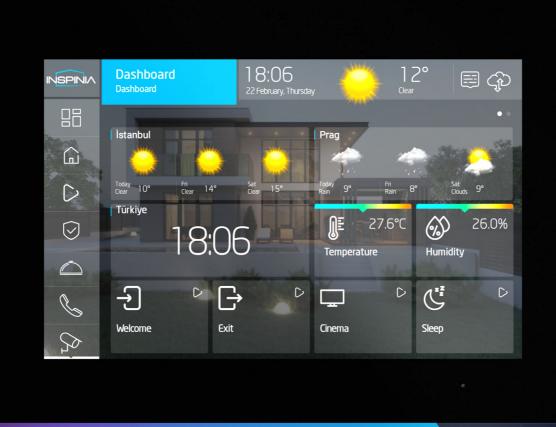

#### Touch Panels 8" & 10"

5 Point Multi Touch

POE Gigabit Ethernet

2x 2W Speakers

Temperature Sensor

Humidity Sensor

Microphone

5x Digital Input 2x Digital Output

2x Extension Add-On Ports

cloud

2.4 GHz Antenna